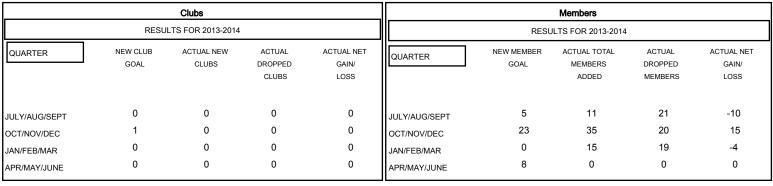

## MONTHLY MEMBERSHIP PROGRESS REPORT

District 28 T

Results as of: 3/31/2014

## GMT: Kenneth Schwols LOCATION UTAH GMT CA 1



## GOALS AND ACTUAL NEW CLUBS CUMULATIVE



## GOALS AND ACTUAL MEMBERS CUMULATIVE



| DROPPED CLUBS: 0  DROPPED MEMBERS |      | 15 CLUBS OF 31 ADDED 1 OR MORE NEW MEMBERS | GENDER DISTRIBU<br>MALE<br>FEMALE     | TION<br>535 (68.68%)<br>244 (31.32%) |            |
|-----------------------------------|------|--------------------------------------------|---------------------------------------|--------------------------------------|------------|
| DECEASED CLUB CANCELLED           | 11 0 | CLICK HERE FOR HEALTH ASSESSMENT DATA      | FAMILY UNIT MEMBERS HEAD OF HOUSEHOLD |                                      | 282<br>138 |
| OTHER TOTAL                       | 60   |                                            | NON-HEAD OF HOUSEHOLD                 |