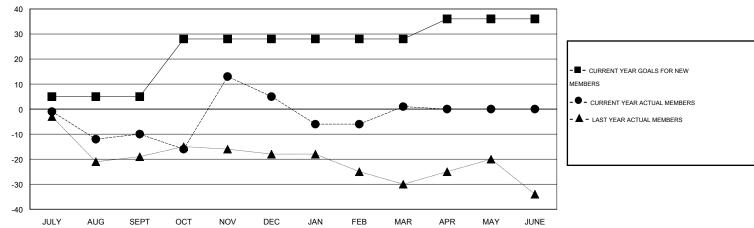

## GOALS AND ACTUAL MEMBERS CUMULATIVE

| DROPPED CLUBS: 0  DROPPED MEMBERS |      | 15 CLUBS OF 31 ADDED 1 OR MORE NEW MEMBERS | GENDER DISTRIBU<br>MALE<br>FEMALE     | TION<br>535 (68.68%)<br>244 (31.32%) |            |
|-----------------------------------|------|--------------------------------------------|---------------------------------------|--------------------------------------|------------|
| DECEASED CLUB CANCELLED           | 11 0 | CLICK HERE FOR HEALTH ASSESSMENT DATA      | FAMILY UNIT MEMBERS HEAD OF HOUSEHOLD |                                      | 282<br>138 |
| OTHER TOTAL                       | 60   |                                            | NON-HEAD OF HOUSEHOLD                 |                                      | 144        |